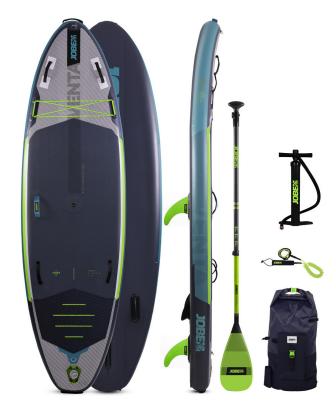

1 / 2

The Jobe Venta 9.6 Inflatable Paddle Board Package is an all new shape and is the perfect modular SUP for your adventurous needs! Featuring an easy to install windsurf mount, this inflatable stand up paddle board can take you wherever you want to go and back again with a little help from mother nature! At only 22 pounds inflated the Aero Venta SUP is extremely transported from adventure to adventure. The Aero Venta also features innovative technologies like our EZ Lock Fin, X-Stitching Construction, Heat bonded technology (for quality and safety), and a traction rail on the bottom of the SUP board for more control of the board on the surface of the water!

- 3 year warranty after registration
- Heat bonded technology: more layer quality and safety
- Non-slip EVA foam pattern, allows comfortable long term SUPing
- Lightweight X-dropstitching construction
- Stringer on top and bottom for more stiffness
- Age range: 9 years and up
- Traction rail on bottom of the board for more control
- 8" EZ lock fin & molded sidefins
- · Bungee storage net
- Easy-to-carry neoprene handle with paddle holder
- · Halkey Roberts Valve
- D-ring on tip and tail
- Nose rocker: 9", Tail rocker: 0"