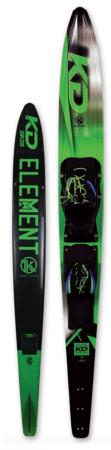

## **KD Krypton Slalom Ski Blank 2020**

KD KRYPTON SLALOM SKI Choose your weapon —Carbon model. Introducing a new design to the Kd Range. This ski is specifically developed to improve your skiing. Cross course speed, ability to gain width on the boat, tight radius turns and stability. We could go on, but we think you should just choose one and go ski, you will not be disappointed. Available Sizes: 66", 68"

## **FEATURES**

- Carbon InlayPU CoreLifting RailAdjustable Fin SystemCompetition foil