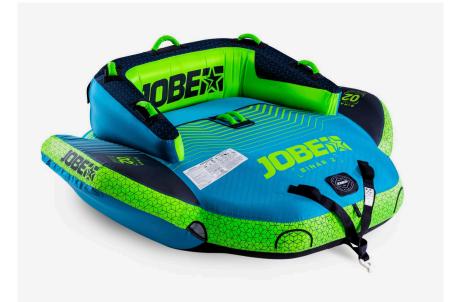

## JOBE BINAR TOWABLE 2P

With a variety of multiple riding options, the Binar is your new toy for endless fun and energy on the water! The Binar is ready to be used as wild ride when users sitting down, kneel or do other crazy stuff. Just tow the rope to one of it's 2-way quick connector tow points and find out. A multitude of comfy foam-filled handles facilitate all your creative multiple rider positions. Equipped with patterned rough 840D nylon cover.

• 7 Handles with neoprene knuckle guards

- Max 2 Persons towable

- Max 2 refsorts towable
  Multi position towable
  One way Boston valve
  Quick connector for easy towing
- 840 Denier nylon cover28 gauge PVC
- Dimensions when deflated : 81" x 78" | 206 x 198cm