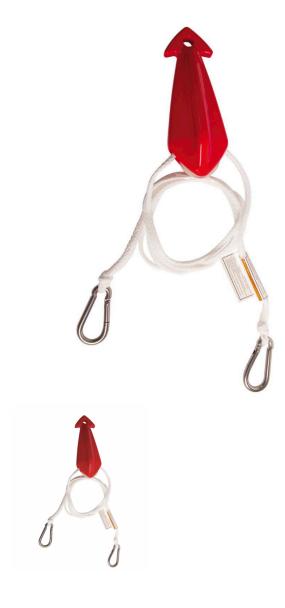

## **JOBE ROPE BRIDLE STAINLESS STEEL HOOKS 12FT 1P**

Jobe bridles are designed to make water sports easier behind outboard motor boats and they float to keep the rope away from your propeller. This bridle is 12ft long, made with durable rope and two strong stainless steel hooks to connect the rope with your boat. It can carry 1 person and will make sure you can enjoy a careless day on the water.

- 2 stainless steel carabiners to connect to your boat
- Floats to keep the rope away from the propellor
- Length: 12ft | 3,6m
  Max break strength: 1200 lbs | 544 kg
- Maximum pull 1 person