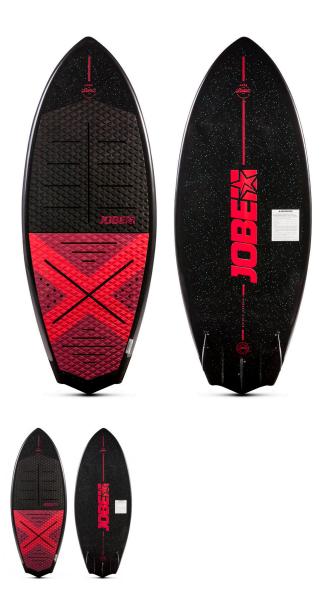

## JOBE SONIC WAKESURFER

Introducing the Jobe Sonic wakesurfer! This high-end wakesurfer is a hybrid which comes with a lightweight EPS foam core and is as light as can be. Want to do some tricks? Maybe just cruise behind the boat? The Sonic is you quiver killer that can do it all! Added channels in the tail and a double concave ensure floatation and control. A board for the beginner and intermediate rider that wants to progress and improve their wakeskills.

- 3 nylon fins
- Beginners and intermediate board
- Double concave tip and center
- Extra channels in the tail for traction
- High pressed compression molded
- Light weight machined EPS foam core
- Machined Grooved EVA deck with extra tall tail kick
- Rocker: 2.1" | 5,33 CM
- Thermoformed
- · Wakesurf style
- Recommended rider weight: Up to 90kg | 200 lbs
- Dimensions: 135,5 cm x 51 cm | 53,3" x 20,1"