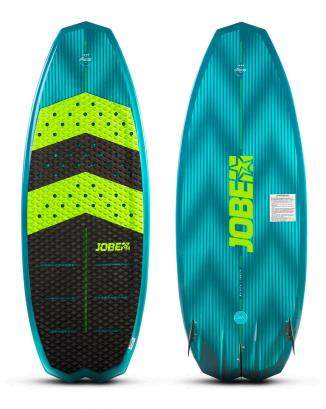

## **Jobe Pace Wakesurfer**

Rating: Not Rated Yet **Price**Sales price £319.99

Discount

Ask a question about this product

Manufacturer Jobe

Description

1 / 2

## JOBE PACE WAKESURFER

Mind your pace with the Jobe Pace wakesurfer. The Pace is a surfstyle wakesurfer with is perfect for beginners and intermediate riders or those who just want to cruise on the endless wave. This wakesurfer comes with a double concave to channel the water out from the tail and create a board with better planning surface. So if you want a mellow board to cruise on and enjoy the rider, the Pace is the board for you

- · Traditional foam core
- 3 nylon fins
- · Beginners and intermediate board
- Double concave tip and center
- Extra channels in the tail for traction
- High press fiberglass molded
- Machined Grooved EVA deck with extra tall tail kick
  Rocker: 2" | 5,08 CM
- Wakesurf style
- Recommended rider weight: Up to 100kg | 210 lbs
- Dimensions: 142,2 cm x 52 cm | 56" x 20,5"