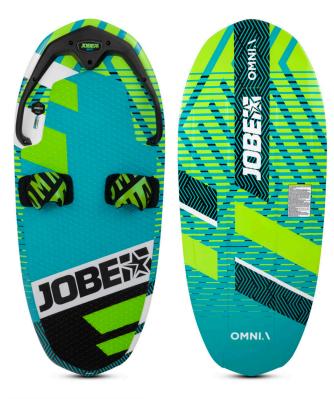

## JOBE OMNIA MULTI POSITION BOARD

The Omnia is your all-in-one solution and is ready to be used as a kneeboard, ski, wake skate/board or wake surfer. This lightweight board adds a whole new dimension to multifunctionality. Compression molded out of PU foam and fiberglass: this family focused board can be used with great variety. The Omnia is suited for all skill levels and all water-fanatics.

- All-In-One product
- Comfortable anti-slip EVA deck
- Easy slip-in removable foot straps
- High press core
- High press fiberglass molded
- Injection molded side handle with integrated Tow Hook
- Thin profile manoeauvrable shape
- Weight: 5,8 kg | 12,8 lbs
- Dimensions: 1,47 m x 0,59 m x 0,09 m | 58" x 23.25" x 3.5"