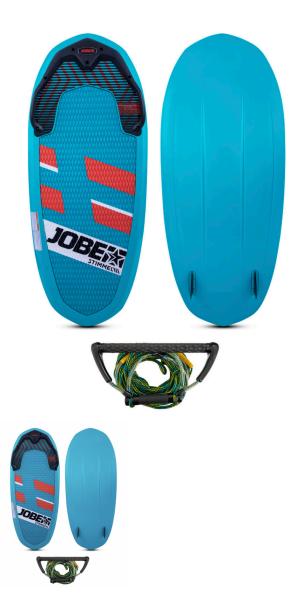

## JOBE STIMMEL + TOW HOOK HANDLE PACKAGE

The Stimmel is the little brother of the Omnia in a fresh suit. Skip buying unnecessary equipment and save time and money to get on the water! This family focused board comes with a luxurious injection molded side handle with integrated tow hook and can be used with great variety. The Jobe Stimmel is ready to be used as a kneeboard, ski, wake skate/board and wake surfer with a minimum of 6 positions. This board has a real manoeuvrable shape and is suited for all water sport fanatics and at all levels.

- All-In-One product
- Comfortable anti-slip EVA deck
- Injection molded side handle with integrated Tow Hook
- Removable surf fins
- Weight: 7 kg | 15,4 lbs
- Dimensions: 150 x 57 x 5 cm | 59.1" x 22.4" x 1.97"