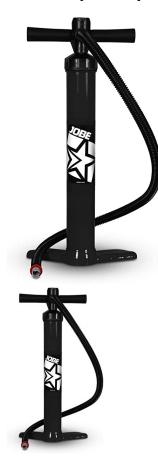

## **Jobe Sup Pump Double Action 27 PSI**

Rating: Not Rated Yet **Price** Sales price £44.99

Discount

Ask a question about this product

Manufacturer<u>Jobe</u>

Description

- This pump has been specially developed for SUPs and is built to last.
- With the plug inserted it performes double action, by releasing the plug it transformes in a strong single action pump to finish the job.
- Double or single action up to 27 PSI (1.9 bar)
- 2000 cm3 cylinder for quick result. Gauge to keep control. Halkey Roberts nozzle: fits all Jobe inflatable boards
- Finish effortlessly by switching to single action