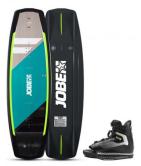

# JOBE VANITY WAKEBOARD & MAZE BINDINGS SET

You know Jobe so you already know the Jobe Vanity Wakeboard. This classic, tried and true model is truly one of the greats. Featuring a high-press core, molded in fiberglass fins and deep grooved channels, the Vanity keeps you in control with any trick you want to throw down. A continuous rocker gives you a relaxed feel and speed on the water.

### Jobe Vanity Wakeboard

- · Continuous rocker
- 2 removable nylon fins
- Deep grooved channels: giving you the most grip and control
- High-press core
- · High-press fins

# Jobe Maze Wakeboard Bindings

- Custom Jobe lace lock to secure your foot
- Single lace
- Stretchy flex panels to control your ride