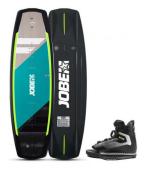

# JOBE VANITY WAKEBOARD & MAZE BINDINGS SET

You know Jobe so you already know the Jobe Vanity Wakeboard. This classic, tried and true model is truly one of the greats. Featuring a high-press core, molded in fiberglass fins and deep grooved channels, the Vanity keeps you in control with any trick you want to throw down. A continuous rocker gives you a relaxed feel and speed on the water.

### Jobe Vanity Wakeboard

- · Continuous rocker
- 2 removable nylon fins
- Deep grooved channels: giving you the most grip and control
- High-press core
- · High-press fins

# Jobe Maze Wakeboard Bindings

- Custom Jobe lace lock to secure your foot
- Single lace
- Stretchy flex panels to control your ride