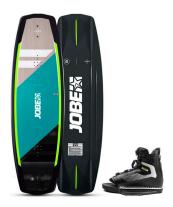

# JOBE VANITY WAKEBOARD & MAZE BINDINGS SET

You know Jobe so you already know the Jobe Vanity Wakeboard. This classic, tried and true model is truly one of the greats. Featuring a high-press core, molded in fiberglass fins and deep grooved channels, the Vanity keeps you in control with any trick you want to throw down. A continuous rocker gives you a relaxed feel and speed on the water.

### Jobe Vanity Wakeboard

- · Continuous rocker
- 2 removable nylon fins
- Deep grooved channels: giving you the most grip and control
- High-press core
- · High-press fins

# Jobe Maze Wakeboard Bindings

- Custom Jobe lace lock to secure your foot
- Single lace
- Stretchy flex panels to control your ride