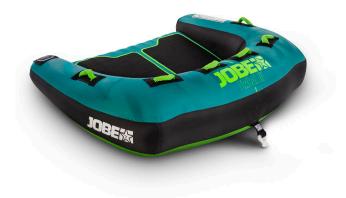

## **JOBE TRIBAL TOWABLE 3P**

Be the tribal chief! This towable is specially made to make entry super easy and is a real thrill-seekers favourite. But when the Tribal is on, it's on! The 8 handles with neoprene knuckle guards ensure a comfortable grip. Quickly connect the rope to Jobe's quick connector-system and enjoy the ride. The Tribal is wrapped in the strongest 840 double stitched denier nylon and comes with a 28 gauge PVC bladder.

- 3 year warranty after registration
- 6 Handles with neoprene knuckle guards
- Double stitched nylon
- Easy to enter air floor
- Max 3 persons towable
- One way Boston valve
- Quick connector for easy towing840 Denier nylon cover
- 28 gauge PVC
- Dimensions when inflated: 70,8 x 51,1 x 19,3" | 180 x 130 x 49cm
- Dimensions when deflated: 59" x 78,7" | 150 x 200cm