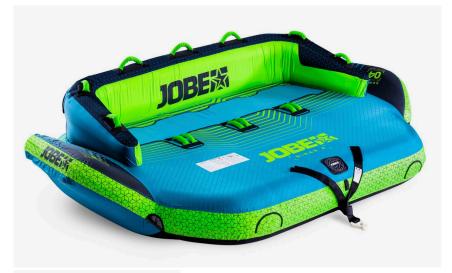

## Jobe Binar Towable 4P

Find your way around the lake with the Binar 4P towable. This big boy has all the space to take you and 3 friends with you. The Binar 4P is one of our luxurious 2-way towables with 2 different tow points to switch positions. This upgraded version comes with an even more comfortable soft-top and backrest to give you that super-comfy ride. Connect your rope easily with Jobe's quick connector system and sit back to its comfy back support, or choose the wild side and go for a sporty kneeling position. This big boss has been made out of 840D double- layered nylon and has 10 reinforced nylon-wrapped handles with soft and comfy knuckle protection.

- <u>3 year warranty after registration</u>
- 13 Handles with neoprene knuckle guards
- 2 neoprene handles
- · Double stitched nylon

- Max 4 persons towable
- Multi position towable
- One way Boston valve
  Quick connector for easy towing
- Soft top armrest guardSoft top on the top of the backrest
- 840 Denier nylon cover
  28 gauge PVC
- Dimensions when inflated: 116 x 72 x 28" | 297 x 183 x 70 cm
- Dimensions when deflated : 118" x 76" | 300 x 194 cm
- Deck height: 13" | 34cm