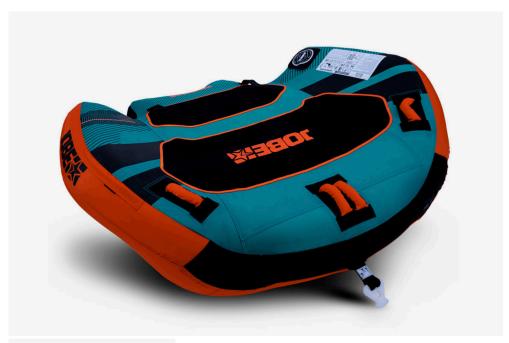

# **Jobe Airstream Towable 2P 2022 Orange**

### Airstream II

- Full nylon cover/Heavy duty PVC
- Comfortable neoprene pad
- 4 EVA foam filled webbing handles with neoprene knuckle guards
- 1 flat webbing handle
- 2 Air chambers
- 2 Water drains, covered "Boston" valve and speed valve

## **JOBE AIRSTREAM TOWABLE 2P**

Seatbelts fasted? Climb on board on the Airstream and be prepared for a bumpy flight. This is one of our top sellers and for good reason. The Airstream is manufactured with a 840 denier nylon cover, which makes the Airstream stronger than most competitors. It's well-thought out form gives users a lively, energetic feeling and make them literally fly over the water. A one way valve and quick connector make this tube super user-friendly.

- 3 year warranty after registration
- 4 Handles with neoprene knuckle guards
- Double stitched nylon
- Max 2 Persons towable
- One way Boston valve
- · Quick connector for easy towing
- 840 Denier nylon cover
- 28 gauge PVC
- Dimensions when inflated: 70,8 x 59 x 23,6" | 180 x 150 x 60cm
- Dimensions when deflated : 74" x 65" | 188 x 166cm