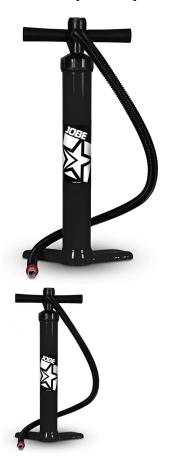

## Description

- This pump has been specially developed for SUPs and is built to last.
- With the plug inserted it performes double action, by releasing the plug it transformes in a strong single action pump to finish the job.
- Double or single action up to 27 PSI (1.9 bar)
- 2000 cm3 cylinder for quick result. Gauge to keep control. Halkey Roberts nozzle: fits all Jobe inflatable boards
- Finish effortlessly by switching to single action