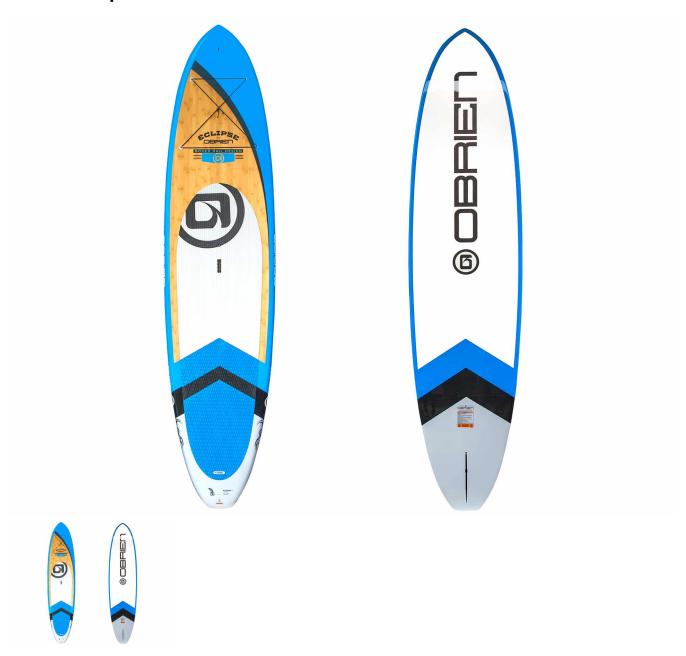

## **OBrien Eclipse SUP 11'**

Rating: Not Rated Yet **Price**Sales price £899.99

Discount £-400.00

Ask a question about this product

Manufacturer OBrien

1 / 2

## Description

The Eclipse now features more volume and D-shaped rails, which allow it to ride higher on the water for less drag and more stability. It's a well-rounded board for a variety of scenarios.

- Front bungee system for storing life jacket, towels, etc.
- Textured BVA foam deck pad provides comfortable grip
- Larger size provides extra stability for less-experienced paddlers