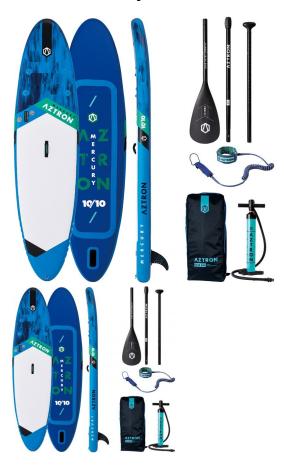

## Aztron Mercury 10'10" SUP in stock

Rating: Not Rated Yet **Price**Sales price £449.99

Discount

Ask a question about this product

## Description

With the Double Chamber Technology, Aztron redefines the safety standards of the inflatable stand-up paddle board industry. Two features mark the difference: the separate inner chamber ensures 50 percent buoyancy of the total board floatation, therefore guaranteeing the rider safety in case anything happens on the water. The added chamber features an integrated construction with extra air pillars and sidewalls placed in the standing area, which is most critical to an iSUP and gives the board 30 percent more stiffness. With the Aztron Double Chamber construction, it makes the rider feels just like paddling on a hard board. Aztron applies the Double Chamber technology on all of their air boards.