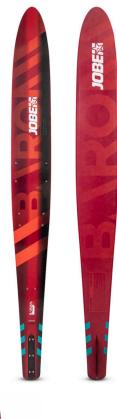

## Jobe Baron Slalom Ski 2022

Rating: Not Rated Yet **Price** Sales price £279.99

Discount

Ask a question about this product

Manufacturer<u>Jobe</u>

Description

## **JOBE BARON SLALOM SKI**

The Jobe Baron slalom ski has been designed for carving and intermediate level slalom skiing. Jobe engineered the Baron with a slightly narrower tail which makes initiating turns easier because the back of the ski lays deeper in the water. This ski makes use of an edge-to-edge concave. This traditional slalom ski generates a true edge holding capability without reducing control due to a three-stage rocker. Binding not included!

- Foam Core
- 3 Stage flex pattern to give you stifness where you need Edge-to-edge concave for better traction
- High press fiberglass molded
- Made with 100% solar power
- Recreational level slalom skis
- Standard aluminium slalom fin
- Width: 7,7" | 19,5 cm