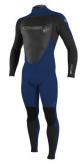

## O'Neill Epic Full 3/2mm Available 25th June

Rating: Not Rated Yet **Price**Sales price £169.99

Discount

Ask a question about this product

ManufacturerO'Neill

Description

1 / 2

The Epic has many of the same sick features as our high-end wetsuits, including 100% UltraFlex neoprene, double seal neck closure, LSD (lumbar seamless design) and re-engineered covert blackout zip. Clean graphics and sharp style lines make the Epic the best value in the industry. Available in Sizes XS-3XL,MS,MT,LS,LT,XLS.

- Smooth Skin FluidFlex™ Firewall
  UltraFlex DS Neoprene
  Krypto Knee Padz
  Glued and Blindstitched Seams
  Double Super Seal Neck
  New Glued in Covent Zipper Construction
  Updated Vetor Closure
  External Key Pocket with Loop
  Strategic Seamless Paddle Zones
  LSD: Lumbar Seamless Design