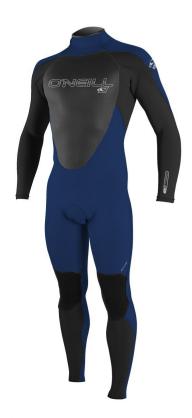

## O'Neill Epic Full 3/2mm Available 25th June

Rating: Not Rated Yet **Price**Sales price £169.99

Discount

Ask a question about this product

ManufacturerO'Neill

Description

1 / 2

The Epic has many of the same sick features as our high-end wetsuits, including 100% UltraFlex neoprene, double seal neck closure, LSD (lumbar seamless design) and re-engineered covert blackout zip. Clean graphics and sharp style lines make the Epic the best value in the industry. Available in Sizes XS-3XL,MS,MT,LS,LT,XLS.

- Smooth Skin FluidFlex™ Firewall
  UltraFlex DS Neoprene
  Krypto Knee Padz
  Glued and Blindstitched Seams
  Double Super Seal Neck
  New Glued in Covent Zipper Construction
  Updated Vetor Closure
  External Key Pocket with Loop
  Strategic Seamless Paddle Zones
  LSD: Lumbar Seamless Design