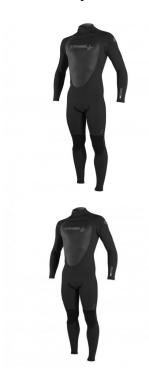

## O'Neill Epic Full 3/2mm A05

Rating: Not Rated Yet Sales price £169.99

Discount

Ask a question about this product

ManufacturerO'Neill

## Description

The Epic has many of the same sick features as our high-end wetsuits, including 100% UltraFlex neoprene, double seal neck closure, LSD (lumbar seamless design) and re-engineered covert blackout zip. Clean graphics and sharp style lines make the Epic the best value in the industry. Available in Sizes XS-3XL,MS,MT,LS,LT,XLS.

- Smooth Skin FluidFlex™ Firewall
  UltraFlex DS Neoprene
  Kypto Knee Padz
  Glued and Blindstlitched Seams
  Double Super Seal Neck
  New Glued in Covent Zipper Construction
  Updated Vefor Closure
  External Key Pocket with Loop
  Strategic Seamless Paddle Zones
  LSD: Lumbar Seamless Design