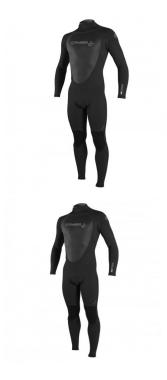

## Description

The Epic has many of the same sick features as our high-end wetsuits, including 100% UltraFiex neoprene, double seal neck closure, LSD (lumbar seamless design) and re-engineered covert blackout zip. Clean graphics and sharp style lines make the Epic the best value in the industry. Available in Sizes XS-3XL,MS,MT,LS,LT,XLS.

- Smooth Skin FluidFlex<sup>14</sup> Firewall
  UltraFlex DS Neoprene
  Knypto Knee Padz
  Glued and Bindstitched Seams
  Double Super Seal Neck
  New Glued in Covent Zipper Construction
  Updated Vetro Closure
  External Key Pocket with Loop
  Strategic Seamless Paddle Zones
  LSD: Lumbar Seamless Design