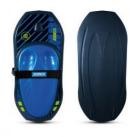

## **Jobe Sentry Kneeboard 2021**

Rating: Not Rated Yet **Price**Sales price £169.99

Discount

Ask a question about this product

Manufacturer <u>Jobe</u>

## Description

The Sentry kneeboard features a parabolic twin tip for maximum lift and smooth transitions allowing you to pull of the sharpest tricks. A molded fin for more traction makes the Sentry extra manoeuvrable, while its soft foam knee pads keep it comfy. Its easy handle hook and single lock straps make it easier and more fun to ride! You'll absolutely love the easiness of turning and spinning around, which makes this board suitable for all riding levels.

- Easy start handle hook
- · Comfortable foam knee pad
- Fully padded single kneeboard strap
- Molded fins for extra traction
- Plastic rotomolded
- Twin tip
- Max rider weight 120kg | 264,6 lbs
- Board: 132 cm | 52"