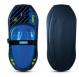

## **Jobe Sentry Kneeboard 2021**

Rating: Not Rated Yet **Price**Sales price £169.99

Discount

Ask a question about this product

Manufacturer <u>Jobe</u>

## Description

The Sentry kneeboard features a parabolic twin tip for maximum lift and smooth transitions allowing you to pull of the sharpest tricks. A molded fin for more traction makes the Sentry extra manoeuvrable, while its soft foam knee pads keep it comfy. Its easy handle hook and single lock straps make it easier and more fun to ride! You'll absolutely love the easiness of turning and spinning around, which makes this board suitable for all riding levels.

- Easy start handle hook
- · Comfortable foam knee pad
- Fully padded single kneeboard strap
- Molded fins for extra traction
- Plastic rotomolded
- Twin tip
- Max rider weight 120kg | 264,6 lbs
- Board: 132 cm | 52"