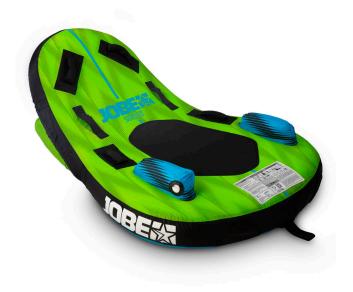

## **JOBE SUNRAY TOWABLE 1P**

Say hello to this 2-way towable in the line-up! The Sunray towable can be towed in two directions and is super comfortable whether you're kneeling down or sitting upright. A fun and exciting ride, but nice and stable when needed.

- 3 year warranty after registration
- 4 Handles with neoprene knuckle guards
- Double stitched nylon
- Max 1 person towable
- Multi position towable
- One way Boston valve
- · Quick connector for easy towing
- 420 Denier nylon Cover
- 24 Gauge PVC
- Dimensions when inflated: 59 x 43,3 x 24" | 150 x 110 x 61cm
- Dimensions when deflated: 43" x 60" | 111 x 153cm