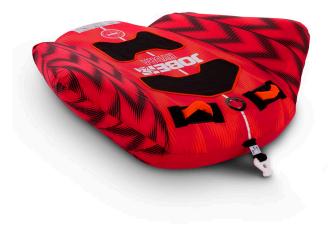

## JOBE HYDRA TOWABLE 1P

This single-person towable is one of the fastest around. Jump & fly safely with its PVC-inside and a rough double-stitched nylon outer-layer. The Hydra is shaped-super-sharp, allowing you to reach top speeds. It's quick rope connector is as fast as you, and makes easy connection and detachment possible. Hold on tight to the 2 comfy neoprene knuckle guard.

- 3 year warranty after registration
- 2 handles with neoprene knuckle guards
- Max 1 person towable
- One way Boston valve
- Quick connector for easy towing
- 420 Denier nylon Cover
- 24 Gauge PVC
- Dimensions when inflated: 49,2 x 55,1 x 16,5", 125 x 140 x 42cm
- Dimensions when deflated: 55" x 53" | 140 x 135cm