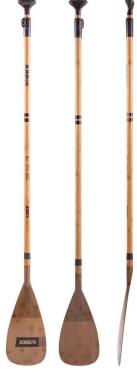

## JOBE BAMBOO SUP PADDLE CLASSIC

The Jobe Bamboo Paddle is a perfect example of form meeting function. Featuring an extremely light bamboo shaft for an excellent flex to weight ratio the Jobe Bamboo Paddle is a joy to hold. Need to adjust? The Jobe Bamboo Paddle features an easy to use clip to adjust to multiple heights so riders of all sizes can enjoy their day on the water!

- Bamboo shaft
- Blade angle: 10°
- Blade of 20% carbon and 80% fiberglass
- Blade surface: 91 in<sup>2</sup>
- Blade width: 8" | 203mm
- Clip with lever to adjust fast and easy
- Fiberglass handle
- Length: 70,8" / 68,8" | 180cm / 220cm
- Weight: 780g | 1,71lbs