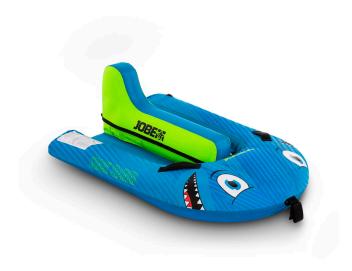

## **JOBE SHARK TRAINER TOWABLE 1P**

Amazingly suitable and sweet for children: meet Jobe's Shark trainer Towable. The perfect towable to capture the basics of riding a towable or waterskis! With its strong, double-stitched 420D nylon cover and cute look it's all about fun and more fun. The round-shaped nose makes sure your mini-me stays protected and makes easy boarding possible. A quick rope connector make it super easy to connect and disconnect.

- 3 year warranty after registration
- Detachable handle
- Double stitched nylon
- Easy boarding
- Max 1 person towable
- Multi position towable
- One way Boston valve
- · Quick connector for easy towing
- 420 Denier nylon Cover
- 24 Gauge PVC
- Max rider weight 27kg | 59,5 lbs
- Dimensions when inflated: 52.3 x 35 x 18,5" | 133 x 89 x 47cm
- Dimensions when deflated : 55" x 41" | 140 x 105cm