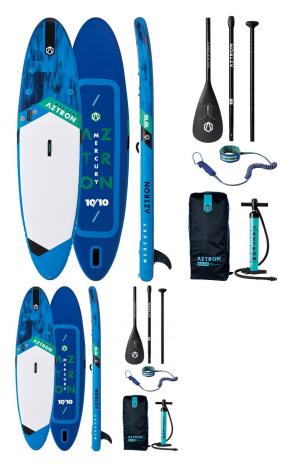

## Aztron Mercury 10'10" SUP in stock

Rating: Not Rated Yet **Price** Sales price £449.99

Discount

Ask a question about this product

## Description

With the Double Chamber Technology, Aztron redefines the safety standards of the inflatable stand-up paddle board industry. Two features mark the difference: the separate inner chamber ensures 50 percent buoyancy of the total board floatation, therefore guaranteeing the rider safety in case anything happens on the water. The added chamber features an integrated construction with extra air pillars and sidewalls placed in the standing area, which is most critical to an iSUP and gives the board 30 percent more stiffness. With the Aztron Double Chamber construction, it makes the rider feels just like paddling on a hard board. Aztron applies the Double Chamber technology on all of their air boards.