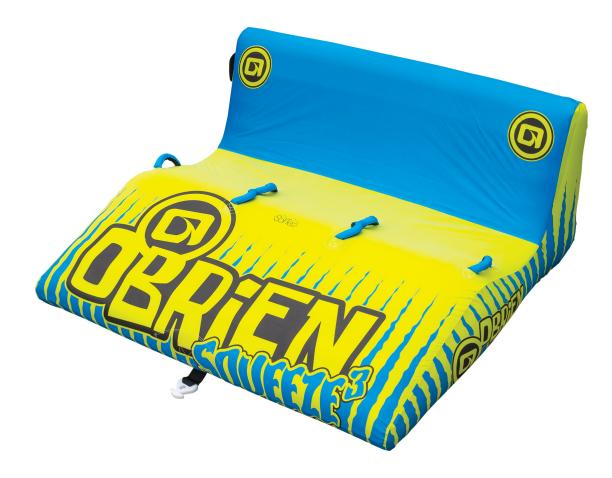

**O'Brien Squeeze 3** 

Rating: Not Rated Yet Price Sales price £429.99

Discount

Ask a question about this product

Manufacturer OBrien

Description

Looking to add more people to the ultimate lounge tube, then go with the O'Brien Squeeze 3! Kick your feet up, lean back and enjoy the ride with a couple of your friends. With 6 soft webbing handles placed in the ideal locations, the Squeeze 3 makes it easy to get your grip while the driver ensures you have a memorable ride. The SofTec deck provides unparalleled comfort with the smooth, soft surface material and no seams along the riding surface. With comfort like this, you can ride all day long!

This O?Brien towable boat tube has a capacity of 3 people.

ONE YEAR LIMITED WARRANTY USE TENSILE STRENGTH TOW ROPE OF 3350 lbs