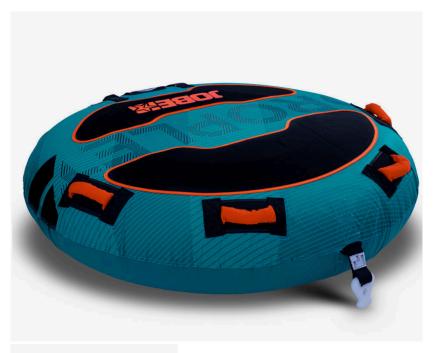

## **JOBE DROPLET TOWABLE 1P**

Feeling hot? This Droplet can cool down one happy rider in no time! The Droplet is fully covered with double-stitched nylon over heavy duty PVC bladders. A convenient quick-rope connector allows easy rope connection and detachment. You'll appreciate the convenience of the 4 handles with comfy neoprene knuckle guard and the fastness of it's one way boston valve.

1 / 2

- 3 year warranty after registration4 Handles with neoprene knuckle guards
- Double stitched nylonOne way Boston valve
- Quick connector for easy towing 420 Denier nylon Cover

- 24 Gauge PVC
  Dimensions when inflated: Ø52,7 x 14,5" | Ø134 x 37cm
- Dimensions when deflated 55" | 140cm