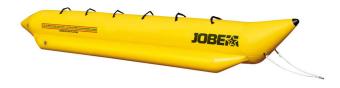

## JOBE BANANA WATERSLED 6P

Fun-funnier-crazy! Jobe's water sleds proven quality and shape is thanks to its coated PVC material with thermo-bonded seams for optimal strength and season-after-season durability. Its non-skid seats and handles with vinyl tubing make Jobe's sleds soft and comfy. Outfitted with a Halkey Roberts Valve. Repair kit and foot pump included.

- <u>3 year warranty after registration</u>
- Thermo bonded seams
- Halkey Roberts Valve
- Repair kit and pump included
- Thickest PVC in the industry (0,95mm)