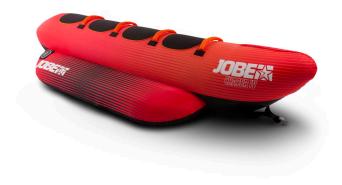

## **JOBE CHASER TOWABLE 4P**

Be a fool and climb on Jobe's 4 person's Chaser to have the time of your life. This is a serious towable to ride with friends & family. Its tough 840 nylon double-stitched outer layer protects the 28 gauge PVC-base and the tube from damaging. Hold on tight to its comfortable and super strong nylon-wrapped handles with deluxe knuckle guards. Features a one way valve and quick rope connector for convenience.

- 3 year warranty after registration
- Double stitched nylon
- One way Boston valve
- Quick connector for easy towing
- 840 Denier nylon cover
- 28 gauge PVC
- Dimensions when inflated: 131,4 x 47,3 x 24,8" | 334 x 120 x 63cm
- Dimensions when deflated: 135" | 343cm