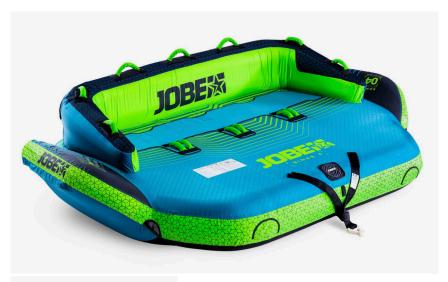

## **Jobe Binar Towable 4P**

Find your way around the lake with the Binar 4P towable. This big boy has all the space to take you and 3 friends with you. The Binar 4P is one of our luxurious 2-way towables with 2 different tow points to switch positions. This upgraded version comes with an even more comfortable soft-top and backrest to give you that super-comfy ride. Connect your rope easily with Jobe's quick connector system and sit back to its comfy back support, or choose the wild side and go for a sporty kneeling position. This big boss has been made out of 840D double- layered nylon and has 10 reinforced nylon-wrapped handles with soft and comfy knuckle protection.

- 3 year warranty after registration
- 13 Handles with neoprene knuckle guards
- 2 neoprene handles
- Double stitched nylon

1 / 2

- Max 4 persons towable
- Multi position towable
- One way Boston valve
- Quick connector for easy towing
- Soft top armrest guardSoft top on the top of the backrest
- 840 Denier nylon cover28 gauge PVC
- Dimensions when inflated: 116 x 72 x 28" | 297 x 183 x 70 cm
- Dimensions when deflated : 118" x 76" | 300 x 194 cm
- Deck height: 13" | 34cm