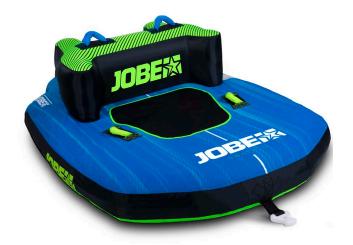

## **JOBE SWATH TOWABLE 2P**

Introducing the All-New Jobe Swath Towable 2P! The newest towable in our collection. This ultra fun towable tube is the perfect excuse have fun or to rip across the water. With 4 conveniently placed handles with neoprene knuckle guards you can hang out or hang on for dear life!

- 3 year warranty after registration
- 4 Handles with neoprene knuckle guards
- Double stitched nylon
- Max 2 Persons towable
- Multi position towable
- One way Boston valve
- · Quick connector for easy towing
- 840 Denier nylon cover
- 26 gauge PVC
- Dimensions when inflated: 84" x 57" x 23" | 215 x 145 x 60cm
- Dimensions when deflated : 33" x 59" | 84 x 150cm
- Deck height: 10" | 26cm