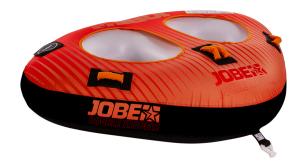

## **Jobe Double Trouble Towable 2P 2022**

## Jobe Double Trouble

- Nylon cover/Heavy Duty PVC
- 4 EVA foam filled webbing handles with neoprene knuckle guards
- 1 Air chamber & 1 safety chamber
- Water drains and covered "Boston" valve
- Quick connector

Rider capacity : 2 Persons / Deflated size : 76"x60"/193x152cm

Rating: Not Rated Yet **Price**Sales price £169.99

Discount

1 / 2

Ask a question about this product

Manufacturer Jobe

Description

## **JOBE DOUBLE TROUBLE TOWABLE 2P**

Double Trouble but twice the fun. The Double Trouble towable is our most accessible and affordable 2 persons towable. Jobe's double trouble is build with strong and durable 840D nylon and a 24 gauge PVC bladder and equipped with a easy one way boston valve and quick rope connector.

- 3 year warranty after registration
- 4 Handles with neoprene knuckle guards
- Double stitched nylon
- Max 2 Persons towable
- One way Boston valve
- Quick connector for easy towing
- 840 Denier nylon cover
- 24 Gauge PVC
- Dimensions when inflated: 51,9 x 70,8 x 16,9" | 132 x 180 x 43cm
- Dimensions when deflated : 57" x 74,8" | 145 x 190 cm