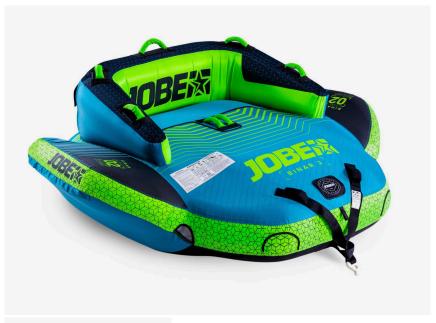

## **JOBE BINAR TOWABLE 2P**

With a variety of multiple riding options, the Binar is your new toy for endless fun and energy on the water! The Binar is ready to be used as wild ride when users sitting down, kneel or do other crazy stuff. Just tow the rope to one of it's 2-way quick connector tow points and find out. A multitude of comfy foam-filled handles facilitate all your creative multiple rider positions. Equipped with patterned rough 840D nylon cover.

• 7 Handles with neoprene knuckle guards

1 / 2

- Max 2 Persons towable

- Multi position towable
  One way Boston valve
  Quick connector for easy towing
- 840 Denier nylon cover28 gauge PVC
- Dimensions when deflated : 81" x 78" | 206 x 198cm