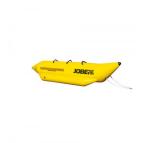

## **Jobe Watersled Towable 3P 2022**

Rating: Not Rated Yet **Price**Sales price £549.99

Discount

Ask a question about this product

Manufacturer Jobe

Description

1 / 2

## **JOBE BANANA WATERSLED 3P**

Jobe's water sleds proven quality and shape is thanks to its coated PVC material with thermo-bonded seams for optimal strength and durability. Its non-skid seats and handles with vinyl tubing make this one comfy ride! Repair kit and foot pump included.

- 3 year warranty after registration
- Thermo bonded seams
- Halkey Roberts Valve
- Repair kit and pump included
- Thickest PVC in the industry (0,95mm)