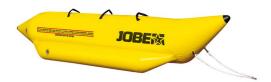

## **Jobe Watersled Towable 3P 2022**

Rating: Not Rated Yet **Price**Sales price £549.99

Discount

Ask a question about this product

Manufacturer Jobe

Description

1 / 2

## **JOBE BANANA WATERSLED 3P**

Jobe's water sleds proven quality and shape is thanks to its coated PVC material with thermo-bonded seams for optimal strength and durability. Its non-skid seats and handles with vinyl tubing make this one comfy ride! Repair kit and foot pump included.

- 3 year warranty after registration
- Thermo bonded seams
- Halkey Roberts Valve
- Repair kit and pump included
- Thickest PVC in the industry (0,95mm)