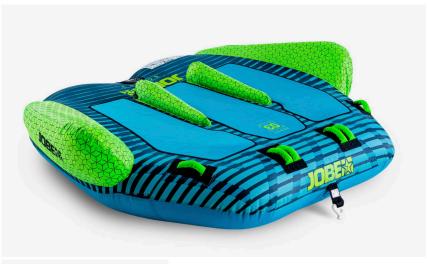

## **JOBE SCOUT TOWABLE 3P**

This is what they call a sweet ride. Keep that airline flow going with this 2-person towable with luxurious tapered shape for easy entry. This is truly a fun towable, providing a crazy combination of excitement, stability and comfy seating comfort. It's broad widespan and round shape make it glide easy over big waves. A neoprene seat pad gives a little more grip while splashing around. The Scout is fully covered in durable 420 denier nylon with a welded 24 gauge PVC bladder. Easily connect your rope to the quick connector.

- 3 year warranty after registration
- 6 Handles with neoprene knuckle guards
- Double stitched nylon
- Max 3 persons towable
- One way Boston valve
- Quick connector for easy towing

1 / 2

- 420 Denier nylon Cover24 Gauge PVC

- Dimensions when inflated: 76" x 87" | 193 x 221cm
  Dimensions when inflated: 84,6 x 70 x 19,7" | 215 x 178 x 50cm