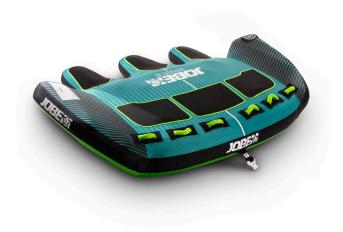

## **JOBE REVOLVE TOWABLE 3P**

This towable spins your head right round! The revolve is equipped with neoprene pads for a very comfortable ride. The quick connector allows effortless rope connection and disconnection, so you can get on the water in no time. The Revolve is equipped with with 4 luxurious neoprene knuckle-guard handles that offer grip and comfort. Its super strong double-stitched 420 denier nylon can resist some tornados. It's time to... Revolve!

- 3 year warranty after registration
- 6 Handles with neoprene knuckle guards
- Double stitched nylon
- Max 3 persons towable
- One way Boston valve
- Quick connector for easy towing
- 840 Denier nylon cover
- 28 gauge PVC
- Dimensions when inflated: 96 x 69,6 x 19,3" | 244 x 177 x 49cm
- Dimensions when deflated: 98,4" x 73" | 250 x 186cm