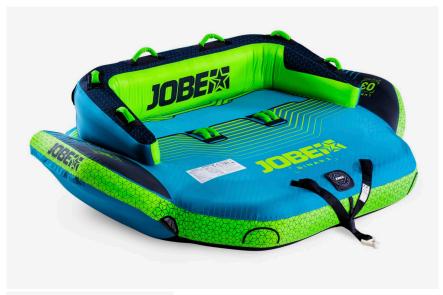

## **Jobe Binar Towable 3P**

The 3 person Binar towable is one of our most popular towables, for a reason! It has two tow points for endless fun, no matter which way you use it! We have upgraded the Binar 3P with an even more comfortable soft-top and backrest to give you that super-comfy ride. Easily connect with the 'quick connector' to its two tow points and switch from sitting back to its comfy inflatable back support to a sporty kneeling positions. This family-fun tube has been equipped with two neoprene handles and a one way valve and has been covered in 840 denier strong nylon around a 28 gauge PVC bladder. The material consists of double stitched nylon for extra strength.

- 3 year warranty after registration
- 10 Handles with neoprene knuckle guards

1 / 2

- 2 neoprene handles
- Double stitched nylon
- Max 3 persons towable
- Multi position towable
- One way Boston valveQuick connector for easy towing
- Soft top armrest guard
- Soft top on the top of the backrest
- 840 Denier nylon cover
- 28 gauge PVC
  Dimensions when inflated: 85 x 72 x 28" | 215 x 183 x 70cm
- Dimensions when deflated: 98" x 73" | 250 x 186cm
  Deck height: 13" | 34cm