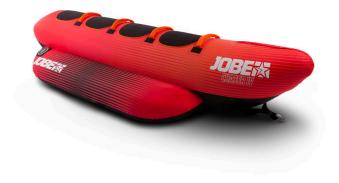

## **JOBE CHASER TOWABLE 4P**

Be a fool and climb on Jobe's 4 person's Chaser to have the time of your life. This is a serious towable to ride with friends & family. Its tough 840 nylon double-stitched outer layer protects the 28 gauge PVC-base and the tube from damaging. Hold on tight to its comfortable and super strong nylon-wrapped handles with deluxe knuckle guards. Features a one way valve and quick rope connector for convenience.

- 3 year warranty after registration
- Double stitched nylon
- One way Boston valve
- Quick connector for easy towing
- 840 Denier nylon cover
- 28 gauge PVC
- Dimensions when inflated: 131,4 x 47,3 x 24,8" | 334 x 120 x 63cm
- Dimensions when deflated: 135" | 343cm