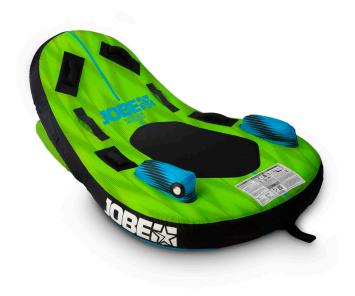

## **JOBE SUNRAY TOWABLE 1P**

Say hello to this 2-way towable in the line-up! The Sunray towable can be towed in two directions and is super comfortable whether you're kneeling down or sitting upright. A fun and exciting ride, but nice and stable when needed.

- 3 year warranty after registration
- 4 Handles with neoprene knuckle guards
- Double stitched nylon
- Max 1 person towable
- Multi position towable
- One way Boston valve
- · Quick connector for easy towing
- 420 Denier nylon Cover
- 24 Gauge PVC
- Dimensions when inflated: 59 x 43,3 x 24" | 150 x 110 x 61cm
- Dimensions when deflated: 43" x 60" | 111 x 153cm