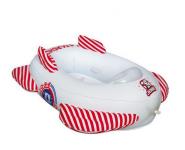

## Description

| 2014 Jobe Starship Towable                           |  |  |  |
|------------------------------------------------------|--|--|--|
| 2014 Jobe Starship Towable                           |  |  |  |
| Heavy-duty PVC                                       |  |  |  |
| <ul> <li>4 side wings for extra stability</li> </ul> |  |  |  |
| <ul> <li>2 strong molded handles</li> </ul>          |  |  |  |
| <ul> <li>3 air chambers</li> </ul>                   |  |  |  |
| Boston valve and air floor                           |  |  |  |
| Quick connector     Rider capacity: 2 kids           |  |  |  |
| Rider capacity: 2 kids                               |  |  |  |
|                                                      |  |  |  |
| Deflated size: 60" x 49"/153 x 126cm                 |  |  |  |
|                                                      |  |  |  |
|                                                      |  |  |  |