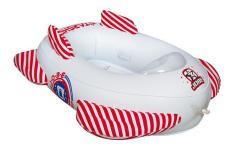

## Description

| 2014 Jobe Starship Towable                           |  |  |  |
|------------------------------------------------------|--|--|--|
| 2014 Jobe Starship Towable                           |  |  |  |
| Heavy-duty PVC                                       |  |  |  |
| <ul> <li>4 side wings for extra stability</li> </ul> |  |  |  |
| <ul> <li>2 strong molded handles</li> </ul>          |  |  |  |
| <ul> <li>3 air chambers</li> </ul>                   |  |  |  |
| Boston valve and air floor                           |  |  |  |
| Quick connector     Rider capacity: 2 kids           |  |  |  |
| Rider capacity: 2 kids                               |  |  |  |
|                                                      |  |  |  |
| Deflated size: 60" x 49"/153 x 126cm                 |  |  |  |
|                                                      |  |  |  |
|                                                      |  |  |  |