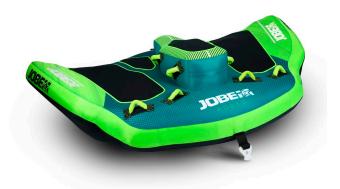

## JOBE RODEO TOWABLE 3P

This isn't our first Rodeo! Introducing the Jobe Rodeo Towable 3P! Hang on cowboy, this boat tube is built for fun. Featuring a super strong double stitched 840 denier nylon cover and 8 super comfortable and convenient handles, the Rodeo towable is built to last. Will you?

- 3 year warranty after registration
- 8 Handles with neoprene knuckle guards
- Double stitched nylon
- Max 3 persons towable
- Multi position towable
- One way Boston valve
- Quick connector for easy towing
- 840 Denier nylon cover
- 28 gauge PVC
- Dimensions when inflated: 104 x 68 x 23" | 265 x 173 x 60cm
- Dimensions when deflated : 108 x 65" | 275 x 167cm
- Deck height: 13,8" | 35cm