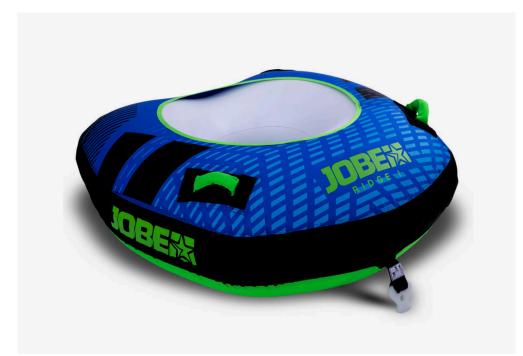

## JOBE RIDGE TOWABLE 1P

Check out the Ridge 1P. The inner material has been made of heavy duty 24G PVC, which makes this tube strong & light for a lively feeling on the waves. Likewise, the outside has been made of double-stitched 420D to ensure durability and quality. The 4 neoprene knuckle guard handles offer grip and comfort. Connect and disconnect the rope in a flash of a Ridge strike with its quick rope connector. Jobe's Ridge towable has a drain to guarantee good water release after a stormy ride.

- <u>3 year warranty after registration</u>
- 1 water drain
- 4 Handles with neoprene knuckle guards
  Max 1 person towable
- Multi position towableOne way Boston valve
- Partially coverd
- Quick connector for easy towing
- Safety chamber
- 420 Denier nylon Cover
- 24 Gauge PVC
- Dimensions when inflated: 51,1 x 51,1 x 17,3" | 130 x 130 x 44cm
  Dimensions when deflated : 53,5" x 55,5", 136 x 141cm