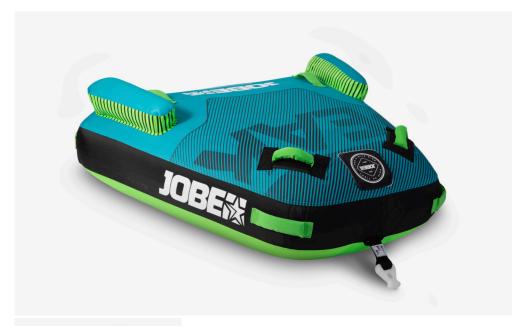

## **JOBE PEAK TOWABLE 1P**

We've reached peak levels of awesome! Introducing the all-new Jobe Peak Towable! This newcomer to the Jobe family was specifically designed in collaboration with Axopar Boats and is built to fit perfectly into the bow. Don't have an Axopar? Don't worry, the Peak is still a great towable for any boating adventure! Featuring strong stitching and 420 denier nylon the Peak can handle all the action you throw at it!

• <u>3 year warranty after registration</u>

• 2 handles with neoprene knuckle guards

- Double stitched nylon
- Max 1 person towable
- One way Boston valve
  Quick connector for easy towing
- Soft EVA top layer for a smooth ride
  420 Denier nylon Cover

- 24 Gauge PVC
  Dimensions when inflated: 47 x 51" | 130 x 120cm
- Deck height: 11,8" | 30cm