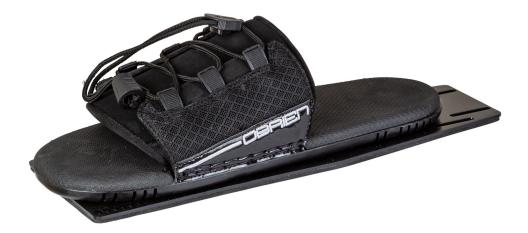

## O'Brien Lace RTP Waterski Binding 2022

Rating: Not Rated Yet **Price** 

1 / 2

| Sales price £149.99                                                                                                                                                                                                                             |
|-------------------------------------------------------------------------------------------------------------------------------------------------------------------------------------------------------------------------------------------------|
| Discount                                                                                                                                                                                                                                        |
| Ask a question about this product                                                                                                                                                                                                               |
| Manufacturer OBrien                                                                                                                                                                                                                             |
|                                                                                                                                                                                                                                                 |
|                                                                                                                                                                                                                                                 |
| Description                                                                                                                                                                                                                                     |
| While using our high-end Lo-Pro chassis, the Titan comes in a wide range of specific sizes at a lower price point. The Plastic (Nylon 6) plate is both lightweight and durable, and the integrated liner/heel makes it a snap to get on and off |
|                                                                                                                                                                                                                                                 |
|                                                                                                                                                                                                                                                 |