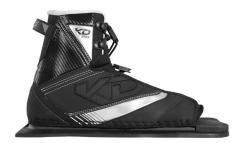

## **KD AXCESS SLALOM SKI BOOT**

The Axcess Slalom Ski Boot is a great entry to intermediate level binding, combining adjustability and support. KD's innovative floating front toe enables a wide size range of feet to fit into each of the 2 sizes. The fit is controlled by the waterskier with a single front lace system which also provides super easy entry/ exit.

## **FEATURES**

- Neoprene toe linerFront lace systemFloating toe liner design