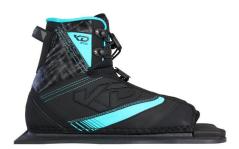

## **KD AXCESS WOMENS SLALOM SKI BOOT**

The Axcess Slalom Ski Boot is a great entry to intermediate level binding, combining adjustability and support. KD's innovative floating front toe enables a wide size range of feet to fit into each of the 2 sizes. The fit is controlled by the waterskier with a single front lace system which also provides super easy entry/ exit.

## **FEATURES**

- Neoprene toe liner
- Front lace systemFloating toe liner design