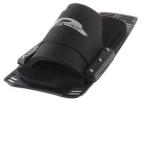

D3 Leverage RTP (Slalom)

This all rubber toe strap holds the rear foot firmly in place, is comfortable and is used by some of our top pro skiers. Mounted to a strong 6061 aluminum plate the RTP has slotted holes allowing the plate to be pivoted for the absolute perfect position for you. The Leverage RTP is easy to install and fits on all D3 slalom skis.

## Description

This all rubber toe strap holds the rear foot firmly in place, is comfortable and is used by some of our top pro skiers. Mounted to a strong 6061 aluminum plate the RTP has slotted holes allowing the plate to be pivoted for the absolute perfect position for you. The Leverage RTP is easy to install and fits on all D3 slalom skis.