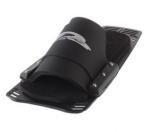

D3 Leverage RTP (Slalom)

This all rubber toe strap holds the rear foot firmly in place, is comfortable and is used by some of our top pro skiers. Mounted to a strong 6061 aluminum plate the RTP has slotted holes allowing the plate to be pivoted for the absolute perfect position for you. The Leverage RTP is easy to install and fits on all D3 slalom skis.

## Description

This all rubber toe strap holds the rear foot firmly in place, is comfortable and is used by some of our top pro skiers. Mounted to a strong 6061 aluminum plate the RTP has slotted holes allowing the plate to be pivoted for the absolute perfect position for you. The Leverage RTP is easy to install and fits on all D3 slalom skis.