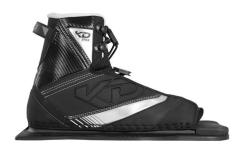

## **KD AXCESS SLALOM SKI BOOT**

The Axcess Slalom Ski Boot is a great entry to intermediate level binding, combining adjustability and support. KD's innovative floating front toe enables a wide size range of feet to fit into each of the 2 sizes. The fit is controlled by the waterskier with a single front lace system which also provides super easy entry/ exit.

## **FEATURES**

- Neoprene toe linerFront lace systemFloating toe liner design