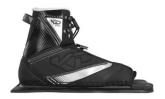

## **KD AXCESS SLALOM SKI BOOT**

The Axcess Slalom Ski Boot is a great entry to intermediate level binding, combining adjustability and support. KD's innovative floating front toe enables a wide size range of feet to fit into each of the 2 sizes. The fit is controlled by the waterskier with a single front lace system which also provides super easy entry/ exit.

## **FEATURES**

- Neoprene toe linerFront lace systemFloating toe liner design